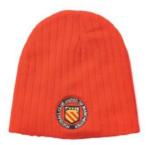

Childrens **612.00** Adult **£17.00** 

**Baseball Cap** Available in Black, **£6**.00 Red & Navy.

Beanie Style knitted hat Available in Red. £6.00 White & Black.

Bronx Style knitted hat Available in Red, £6.00 White & Black.