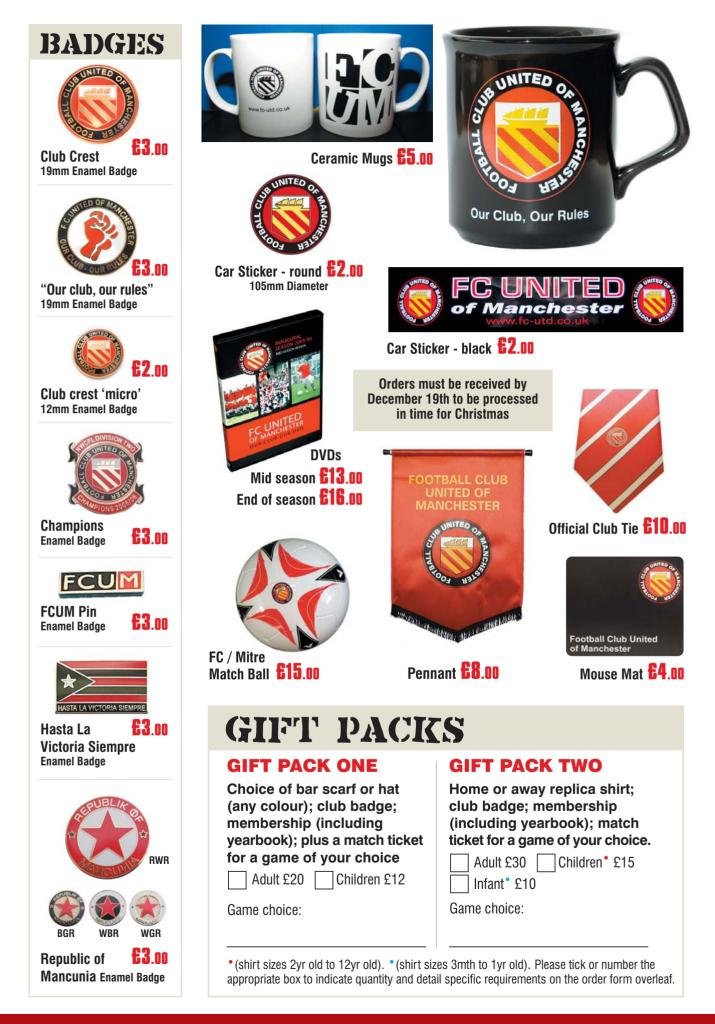

## **ORDER FORM**

Order by post or visit www.fc-utdshop.co.uk to buy online Please state quantity in the relevant box if ordering more than one of the same item.

I I L I.

| HOME REPLICA SHIRT (RE                                                                                                                                                                                                                                                                              | D)                                           | Club Crest large badge: £3 each (+P&P*)                                                            |  |
|-----------------------------------------------------------------------------------------------------------------------------------------------------------------------------------------------------------------------------------------------------------------------------------------------------|----------------------------------------------|----------------------------------------------------------------------------------------------------|--|
| Infants: £11 each (+P&P*)                                                                                                                                                                                                                                                                           | Adults: £28 each (+P&P*)                     | Club Crest 'micro' badge: £2 each (+P&P*)                                                          |  |
| 3 - 6 mths 1 - 2 yrs                                                                                                                                                                                                                                                                                | XS S                                         | Champions badge: £3 each (+P&P*)                                                                   |  |
| Kids: £17 each (+P&P*)                                                                                                                                                                                                                                                                              | M L                                          | <b>FCUM pin badge: £3 each</b> (+P&P*)                                                             |  |
| 2 - 3 yrs 3 - 4 yrs 5 -                                                                                                                                                                                                                                                                             | 6 yrs XL XXL                                 | Republik badge: £3 each (+P&P*)                                                                    |  |
| 7 - 8 yrs 9 - 10 yrs 11                                                                                                                                                                                                                                                                             | - 12 yrs 🛛 XXXL                              | BGR RWR WBR WGR                                                                                    |  |
| AWAY REPLICA SHIRT (WH                                                                                                                                                                                                                                                                              | ITE)                                         | Hasta La Victoria badge: £3 each (+P&P*)                                                           |  |
| Infants: £11 each (+P&P*)                                                                                                                                                                                                                                                                           | Adults: £28 each (+P&P*)                     | Our club our rules badge: $£3 each (+P&P^*)$                                                       |  |
|                                                                                                                                                                                                                                                                                                     | 2 yrs XS S                                   | Match badge subscriptions (UK Only): (+P&P*)                                                       |  |
| Kids: £17 each (+P&P*)                                                                                                                                                                                                                                                                              |                                              | 10 Games £30 20 Games £60                                                                          |  |
|                                                                                                                                                                                                                                                                                                     | - 6 yrs XL XXL                               | Includes FREE Champions & Club Crest Badges                                                        |  |
|                                                                                                                                                                                                                                                                                                     | - 12 yrs XXXL                                | Bar Scarf: £6 each (+P&P*)                                                                         |  |
|                                                                                                                                                                                                                                                                                                     |                                              | Red White Black                                                                                    |  |
| HOME SHORTS (WHITE)<br>Kids: £9 each (+P&P*)                                                                                                                                                                                                                                                        | AWAY SHORTS (BLACK)<br>Kids: £9 each (+P&P*) | Executive Scarf: £7 each (+P&P*)                                                                   |  |
| 3-4  yrs $5-6  yrs$ $7-8  yrs$                                                                                                                                                                                                                                                                      | 3-4  yrs 5-6 yrs 7-8 yrs                     | Champions Scarf: £5 each (+P&P*)                                                                   |  |
| 9-10 yrs 11-12 yrs                                                                                                                                                                                                                                                                                  | 9-10 yrs 111-12 yrs                          |                                                                                                    |  |
| Adults: £13 each(+P&P*)                                                                                                                                                                                                                                                                             | Adults: £13 each(+P&P*)                      | Bronx knitted hat: £6 each (+P&P*)                                                                 |  |
|                                                                                                                                                                                                                                                                                                     |                                              |                                                                                                    |  |
|                                                                                                                                                                                                                                                                                                     |                                              | Beanie knitted hat: £6 each (+P&P*)                                                                |  |
| TEMPEST SWEATSHIRTS                                                                                                                                                                                                                                                                                 | ZIPPED TRAINING TOPS                         | Red White Black                                                                                    |  |
| <b>Kids: £16 each</b> (+P&P*)                                                                                                                                                                                                                                                                       | Adults: £28 each(+P&P*)                      | Baseball Cap: £6 each (+P&P*)                                                                      |  |
| 9 - 10 yrs 11 - 12 yrs                                                                                                                                                                                                                                                                              |                                              | Red Black Navy                                                                                     |  |
| Adults: £22 each(+P&P*)                                                                                                                                                                                                                                                                             | TEMPEST T-SHIRT<br>Kids: £11 each (+P&P*)    | Official Club Tie: £10 each (+P&P*)                                                                |  |
|                                                                                                                                                                                                                                                                                                     | 7 - 8 yrs 9 - 10 yrs                         | Car Stickers: £2 each (+P&P*)                                                                      |  |
|                                                                                                                                                                                                                                                                                                     | 11 - 12 yrs                                  | Round Black                                                                                        |  |
| TEMPEST POLO                                                                                                                                                                                                                                                                                        | Adults: £15 each(+P&P*)                      | Mouse mat: £4 each (+P&P*)                                                                         |  |
| <b>Kids: £12 each</b> (+P&P*)                                                                                                                                                                                                                                                                       | S M L XL                                     | Mug: £5 each (+P&P*) White Black                                                                   |  |
| 5 - 6 yrs 7 - 8 yrs                                                                                                                                                                                                                                                                                 | BLACK POLO SHIRT                             | DVD - mid season: £13 each (+P&P*)                                                                 |  |
| 9 - 10 yrs 11 - 12 yrs                                                                                                                                                                                                                                                                              | <b>£17 each</b> (+P&P*)                      | DVD - end of season: £16 each (+P&P*)                                                              |  |
| Adults: £17 each(+P&P*)                                                                                                                                                                                                                                                                             | S M L                                        | Club Pennant: £8 each (+P&P*)                                                                      |  |
| S M                                                                                                                                                                                                                                                                                                 | XL XXL XXL                                   | Match Ball: £15 each (+P&P*)                                                                       |  |
| Please complete your details and post together with payment including P&P (cheque or postal order payable to FC United, please do not send cash) to: FC United of Manchester, 221 Ducie House, 37 Ducie Street, Manchester M1 2JW.  *Postage & Packaging: all prices are per item except for badges |                                              |                                                                                                    |  |
| Replicas, Polos and T-shirts:                                                                                                                                                                                                                                                                       |                                              |                                                                                                    |  |
| £2.50 UK, £3.75 Europe, £6 R.O.W.         I           Name:         Badges (up to 3): £1 UK,         I                                                                                                                                                                                              |                                              |                                                                                                    |  |
| £1.50 Europe, £2 R.O.W.<br>Match Badge subscriptions (UK Only):                                                                                                                                                                                                                                     |                                              |                                                                                                    |  |
| Address. Please enquire for P&P Prices                                                                                                                                                                                                                                                              |                                              |                                                                                                    |  |
|                                                                                                                                                                                                                                                                                                     |                                              | Flease eliquite tor Far Flices                                                                     |  |
|                                                                                                                                                                                                                                                                                                     | Postcode:                                    | Mug: £3 UK, £3.75 Europe,           £7.50 R.O.W.                                                   |  |
|                                                                                                                                                                                                                                                                                                     |                                              | Mug: £3 UK, £3.75 Europe,           £7.50 R.O.W.           Scarves: £1 UK, £2.15 Europe, £4 R.O.W. |  |

Orders must be received by December 19th to be processed in time for Christmas. Please note that while we will endeavour to fulfil every order as soon as possible, some items may be out of stock as Christmas approaches. All prices displayed include VAT. Prices quoted are correct at the time of going to press.