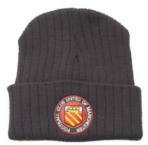

Childrens **612.00** Adult **£17.00** 

**Baseball Cap** Available in Black, **£6**.00 Red & Navy.

Beanie Style knitted hat Available in Red. £6.00 White & Black.

Bronx Style knitted hat Available in Red, £6.00 White & Black.