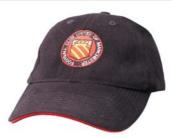

Childrens **612.00** Adult **£17.00** 

**Baseball Cap** Available in Black, **£6**.00 Red & Navy.

Beanie Style knitted hat Available in Red. £6.00 White & Black.

Bronx Style knitted hat Available in Red, £6.00 White & Black.